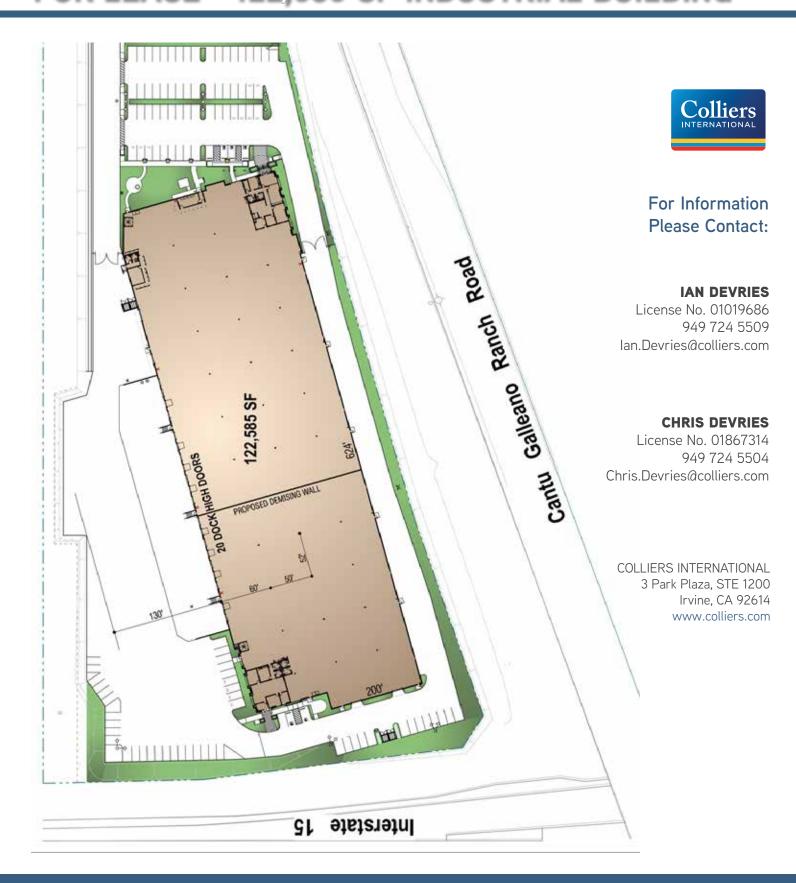

## PROPERTY FEATURES:

- > 20 Dock High Doors
- > 3 Grade Level Doors
- > 32' Clearance
- > ESFR Sprinkler Fire Sprinkler System
- > Secured Truck Yard with 130' Turning Radius
- > Divisible to +/- 52,000 Square Feet
- > 118 Car Parking Spaces
- > Warehouse Lighting
- > 2.5% Skylights
- > Near I-15 & 60 Interchange
- > Direct Access to I-15 freeway via Cantu Galleano
- > Additional Yard and Parking under SCE Easement available

License No. 01019686 949 724 5509 Ian.Devries@colliers.com

## **CHRIS DEVRIES**

License No. 01867314 949 724 5504 Chris.Devries@colliers.com

COLLIERS INTERNATIONAL 3 Park Plaza, STE 1200 Irvine, CA 92614 www.colliers.com