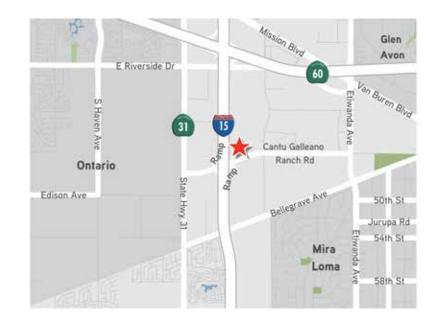

## I-15 FREEWAY & CANTU GALLEANO RANCH ROAD | JURUPA VALLEY, CA

## PROPERTY FEATURES:

- > 20 Dock High Doors
- > 3 Grade Level Doors
- > 32' Clearance
- > ESFR Sprinkler Fire Sprinkler System
- > Secured Truck Yard with 130' Turning Radius
- > Divisible to +/- 52,000 Square Feet
- > 118 Car Parking Spaces
- > Warehouse Lighting
- > 2.5% Skylights
- > Near I-15 & 60 Interchange
- > Direct Access to I-15 freeway via Cantu Galleano
- > Additional Yard and Parking under SCE Easement available





License No. 01019686 949 724 5509 Ian.Devries@colliers.com

## **CHRIS DEVRIES**

License No. 01867314 949 724 5504 Chris.Devries@colliers.com



COLLIERS INTERNATIONAL 3 Park Plaza, STE 1200 Irvine, CA 92614 www.colliers.com

## FREEWAY FRONTAGE FOR LEASE - 122,585 SF INDUSTRIAL BUILDING